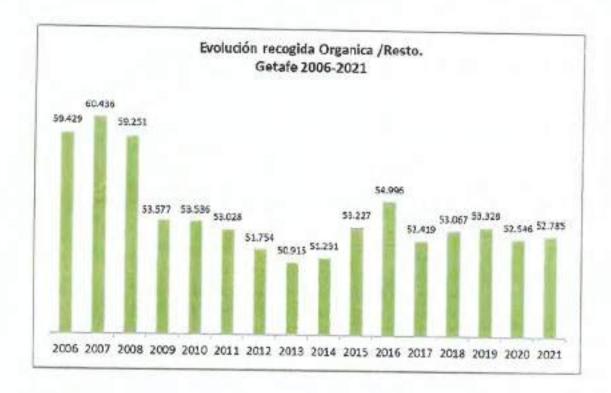

siduos, la cual solamente ha aumentado en un 0,45%. Este hecho refleja que el no de kilos por habitante se ha reducido respecto al año 2020.

Al igual que en años anteriores se ha realizado la recogida diaria de todos los contenedores de estas fracciones situados tanto dentro del municipio como en los polígonos industriales. En total, se ha llevado a cabo la recogida de 52.785,13 toneladas. Un amento, del 0,45% que contrasta con el incremento de la población atendida en el municipio frente al año anterior.

Si bien, también hay que destacar los aumentos registrados en las fracciones envases ligeros y papel y cartón han sido del 4,7% y del 6,1% respectivamente, lo que muestra que la población de Getafe cada vez está más concienciada con la Reducción, Reutilización y Reciclaje de residuos.



En cuanto a los residuos voluminosos, muebles y enseres recogidos a través del servicio gratuito de recogida de muebles y enseres puerta a puerta y a través de los vehículos de recogida y limpieza de puntos de contenedores, durante el año 2021 se han recogido un total 3.341,53, un 9,94% menos que el año 2020.

En el ámbito de las fracciones reciclables, durante el año 2021 se han recogido un total de 4.640.280 kg de la fracción envases ligeros un dato un 4,7% superior al registrado durante el año 2020.



En cuanto a la recogida de de la fracción papel y cartón, durante el año 2021 se ha aumentado el peso en un 6,1%; recogiendo durante este periodo un total de 4.614.210 kg, Getafe ha seguido con el progresivo aumento en la recogida de este residuo situandose como la 2ª cidudad que más ki