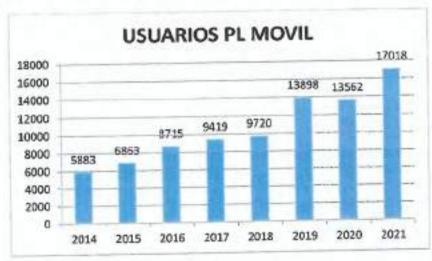

ción en volumen de los enseres, lo que supone aproximadamente una reducción del 66 % en cuanto a los viajes realizados al vertedero, con la consiguiente reducción de la huella de carbono, ya que al realizar muchos menos viajes, contaminamos menos con los vertidos.

El punto limpio móvil ha continuado durante el 2021 realizando las funciones de punto limpio de cercanía atendiendo a



un total de 17018 usuarios. Lo que supone un incremente de más del 25% en cuanto a los usuarios del año anterior, lo que nos demuestra una vez más el compromiso de la ciudadanía con el reciclaje, y eso teniendo en cuenta que en este año también se han puesto en marcha los puntos de proximidad y mini puntos, lo que nos hace ser optimistas con el compromiso que los ciudadanos tienen con el reciclaje en getafe.



Destacando sobre los datos un mayor número de usuarios en todos los barrios en general, cabe destacar la gran afluencia de usuarios sobre todo en la zona centro y recinto ferial, con zonas como general palacios y el rastro con cerca de 3000 usuarios en cada punto a lo largo del año.



También en el tramo final del año hemos sustituido el viejo soporte del punto

limpio por una furgoneta eléctrica, más eficiente que el antiguo punto limpio móvil, con capacidad suficiente para la recogida de los residuos que acerca la ciudadanía y que cumple con reducción de emisiones según la línea que LYMA está implantando de



reducción de la huella de carbono con unos vehículos más respetuosos con el medio ambiente y cero emisiones.

#### c. Getafe Reutiliza

El proyecto de Getafe Reutiliza responde