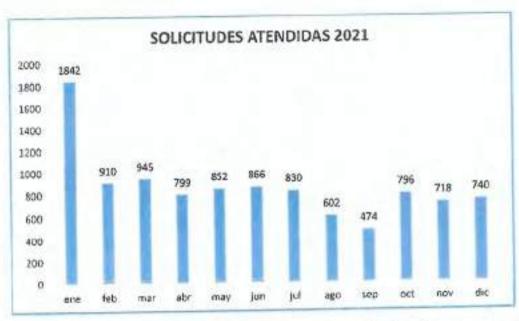

o poder realizar los servicios solicitados con total normalidad.

# 4.1.10 Otros servicios prestados a la Ciudadanía

#### a. Atención Ciudadana

En el período del 01 de enero de 2021 al 31 de diciembre de 2021 el servicio de Atención Ciudadana ha recogido 10.374 peticiones, un 15% más que en el mismo período de 2020.

Se ha incrementado la atención telemática a través de distintos formularios en la página web lymagetafe.es.

|      | Consulta | Peticiones de servicio (Enseres,<br>Reparto de Bolsas y Recogida de<br>Aceite) | Queja | Incidencias |
|------|----------|--------------------------------------------------------------------------------|-------|-------------|
| 2021 | 946      | 6016                                                                           | 1483  | 1929        |



Durante 2022 se recibieron 5155 peticiones de retirada de enseres y 861 nuevas altas en el reparto de bolsas para mascotas.

En el siguiente cuadro se pueden ver tanto los servicios demandados por la ciudadanía como el número de demandas recibidas. Las Peticiones de Servicio abarcan cerca de un 60% de todas las solicitudes atendidas.

| SERVICIO           | CONSULTAS | INCIDENCIAS | QUEJAS | TOTAL |
|--------------------|-----------|-------------|--------|-------|
| ÁREAS INFANTILES   | 3         | 4           | 143    | 150   |
| AU                 | 1         | 26          | 256    | 283   |
| LECD               |           | 5           | 6      | 11    |
| MZV                | 16        | 11          | 178    | 205   |
| OTROS              | 61        | 34          | 136    | 231   |