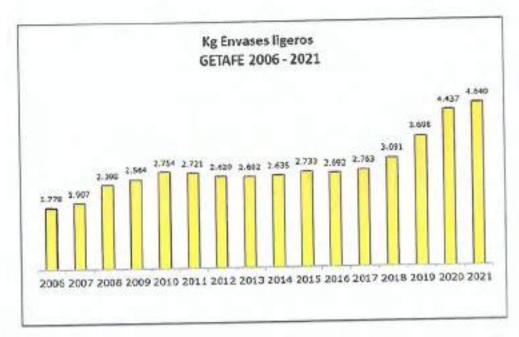

Si bien, también hay que destacar los aumentos registrados en las fracciones envases ligeros y papel y cartón han sido del 4,7% y del 6,1% respectivamente, lo que muestra que la población de Getafe cada vez está más concienciada con la Reducción, Reutilización y Reciclaje de residuos.



En cuanto a los residuos voluminosos, muebles y enseres recogidos a través del servicio gratuito de recogida de muebles y enseres puerta a puerta y a través de los vehículos de recogida y limpieza de puntos de contenedores, durante el año 2021 se han recogido un total 3.341,53, un 9,94% menos que el año 2020.

En el ámbito de las fracciones reciclables, durante el año 2021 se han recogido un total de 4.640.280 kg de la fracción envases ligeros un dato un 4,7% superior al registrado durante el año 2020.



En cuanto a la recogida de de la fracción papel y cartón, durante el año 2021 se ha aumentado el peso en un 6,1%; recogiendo durante este periodo un total de 4.614.210 kg, Getafe ha seguido con el progresivo aumento en la recogida de este residuo situandose como la 2ª cidudad que más kilos por persona reciclados en la Comunidad de Madrid.



# 4.1.2 Aseo Urbano (AU)

El servicio de Aseo Urbano lleva a cabo la limpieza diaria de 359 km de calles y viales, más de 1 millón de m2 de zonas verdes a través de las siguientes actuaciones:

- o Barrido manual
- Barrido mecánico
- Barrido mixto
- Baldeo de calles y viales

Durante el año 2021, el servicio de Aseo Urbano ha puesto en marcha un sistema de planificación de las rutas de trabajo, realizando una planificación anual que se revisa diariam