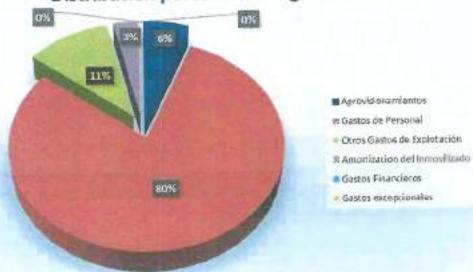

|
| Activo Corriente        | -27,27%     |
| Patrimonio Neto         | 22,54%      |
| Pasivo no corriente     | -10,79%     |
| Pasivo corriente        | -15,74%     |

La variación de los ingresos con respecto al ejercicio anterior registra un aumento del 4,64%

En cuanto a la distribución porcentual de los gastos, que se refleja en el siguiente gráfico, hay que destacar que los gastos de personal suponen el 80% del total.

La estructura porcentual de los gastos es muy similar a la registrada en el ejercicio 2020,

El porcentaje de los gastos de personal permanece estable con respecto al ejercicio 2020, lo mismo ocurre con otros gastos de explotación. Los aprovisionamientos registran un incremento del 1% con respecto al ejercicio anterior y las amortizaciones disminuyen en un 1%





## Distribución porcentual del gasto 2020



## M Asidisertac

### 5.1 Contratación Pública

LYMA ha continuado su progresión en los dos últimos años incrementando un 18% los procedimientos de licitación pública y se ha convertido en una referencia en el sector de las empresas de medio ambiente a nivel nacional. No solo por el número de procedimientos licitados sino también por la calidad de los mismos, llevando a cabo tipologías procedimentales inéditas hasta el momento en las mercantiles públicas del sector.

Para ello el departamento de Compras y Financiero junto a la Asesoría Jurídica han implementado unos métodos de protocolización de documentos y procedimientos internos para incrementar si cabe su eficacia siendo a día de hoy un referente consolidado en el municipio.

De esta maner