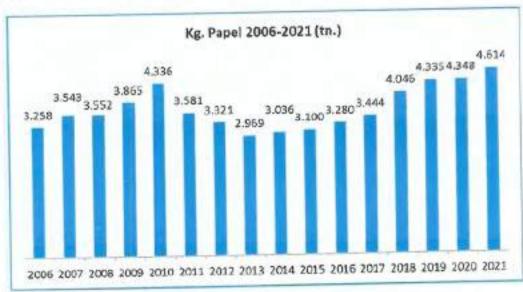

es recogidos a través del servicio gratuito de recogida de muebles y enseres puerta a puerta y a través de los vehículos de recogida y limpieza de puntos de contenedores, durante el año 2021 se han recogido un total 3.341,53, un 9,94% menos que el año 2020.

En el ámbito de las fracciones reciclables, durante el año 2021 se han recogido un total de 4.640.280 kg de la fracción envases ligeros un dato un 4,7% superior al registrado durante el año 2020.



En cuanto a la recogida de de la fracción papel y cartón, durante el año 2021 se ha aumentado el peso en un 6,1%; recogiendo durante este periodo un total de 4.614.210 kg, Getafe ha seguido con el progresivo aumento en la recogida de este residuo situandose como la 2ª cidudad que más kilos por persona reciclados en la Comunidad de Madrid.



# 4.1.2 Aseo Urbano (AU)

El servicio de Aseo Urbano lleva a cabo la limpieza diaria de 359 km de calles y viales, más de 1 millón de m2 de zonas verdes a través de las siguientes actuaciones:

- o Barrido manual
- Barrido mecánico
- Barrido mixto
- Baldeo de calles y viales

Durante el año 2021, el servicio de Aseo Urbano ha puesto en marcha un sistema de planificación de las rutas de trabajo, realizando una planificación anual que se revisa diariamente al objeto de asegurar el cumplimiento de las rutas de trabajo y permitir disponer de un mayor tiempo para el control de rutas de trabajo y de los resultados en la limpieza de las calles y viales de Getafe.

Por otro lado, y en línea con la disminución de impacto de las actividades del servicio en el medio ambiente, el servicio de barrido