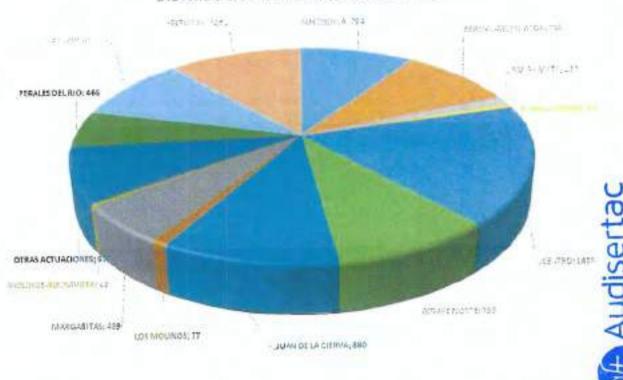

RECHAZADOS            |     |      |      |      |      |      |     |         |      |      |     | 2   | 2             |
| Total general           | 970 | 1139 | 1222 | 1112 | 1020 | 1085 | 703 | 738     | 1050 | 1033 | 678 | 879 | 11629         |

Los trabajos realizados por el serviclo urgente se podrían englobar en tres áreas de actuación

# Trabajos de hidrolimpieza e incidencias.

Durante el 2020 Se han realizado un total de 8.301 servicios con agua a presión, llevándose a cabo todos los meses del año y de forma rotativa y continua operativos de hidrolimpieza, realizando limpiezas integrales con agua callente, tratamiento anti manchas y olores.



La distribución de los operativos entre los diferentes barrios se refleja en el siguiente gráfico

# DISTRIBUCIÓN SERVICIOS POR BARRIOS



- Se han realizado diferentes rutas de limpleza, que incluye hidrolimpieza y desodorización, entre ellas cabe destacar:
  - o Rutas de limpieza de contenedores. Se ha realizado tanto limpieza de la zona como del exterior e interior de los mismos. Existen 10 rutas de hidrolimpieza, que semanal o quincenalmente, dependiendo de la zona realizan limpieza de los puntos de contenedores.
  - Ruta de machas resistentes. Consiste en la eliminación de manchas provocadas principalmente por orines de perros y líquidos, suciedad que se localiza principalmente en torno a zonas de papeleras y bancos

- Ruta de Galerías Comerciales. Limpieza intensiva de las zonas de carga y descarga de galerías comerciales y mercadillos
- Ruta de limpieza intensiva de puntos negros Se incide en la eliminación de mancha