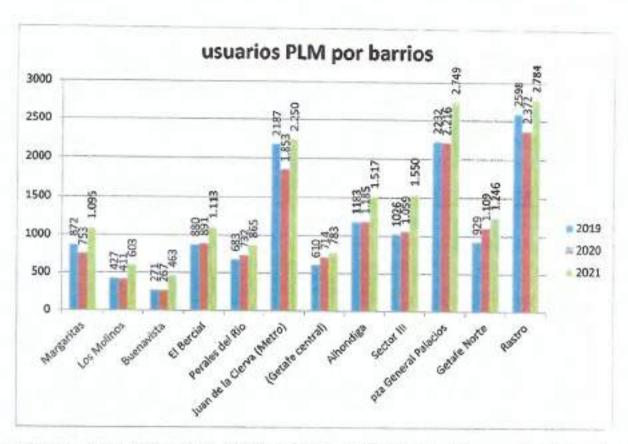

ha continuado durante el 2021 realizando las funciones de punto limpio de cercanía atendiendo a



un total de 17018 usuarios. Lo que supone un incremente de más del 25% en cuanto a los usuarios del año anterior, lo que nos demuestra una vez más el compromiso de la ciudadanía con el reciclaje, y eso teniendo en cuenta que en este año también se han puesto en marcha los puntos de proximidad y mini puntos, lo que nos hace ser optimistas con el compromiso que los ciudadanos tienen con el reciclaje en getafe.



Destacando sobre los datos un mayor número de usuarios en todos los barrios en general, cabe destacar la gran afluencia de usuarios sobre todo en la zona centro y recinto ferial, con zonas como general palacios y el rastro con cerca de 3000 usuarios en cada punto a lo largo del año.



También en el tramo final del año hemos sustituido el viejo soporte del punto

limpio por una furgoneta eléctrica, más eficiente que el antiguo punto limpio móvil, con capacidad suficiente para la recogida de los residuos que acerca la ciudadanía y que cumple con reducción de emisiones según la línea que LYMA está implantando de



reducción de la huella de carbono con unos vehículos más respetuosos con el medio ambiente y cero emisiones.

#### c. Getafe Reutiliza

El proyecto de Getafe Reutiliza responde a la DIRECTIVA (UE) 2018/851 DEL PARLAMENTO EUROPEO Y DEL CONSEJO. Su objetivo es aumentar la vida de los productos y reducir la cantidad de residuos generados en nuestro municipio.

A través de este proyecto todos los residuos recogidos en Getafe que sean susceptibles de reutilización